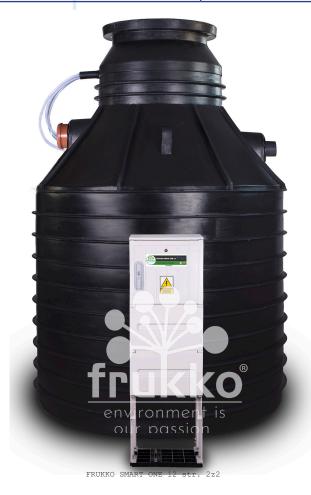

## KARTA TECHNICZNA FRUKKO SMART ONE 12

| PRODUCT             | FRUKKO SMART ONE 12                             |
|---------------------|-------------------------------------------------|
| TYPE                | Biological sewage treatment plant with aeration |
| PURPOSE             | up tp 12 persons                                |
| APPLICATION         | Domestic sewage treatment plant                 |
| MANUFACTURE COUNTRY | Poland                                          |
| EUROPEAN NORM       | EN 12566-3+A2:2013                              |
| CERTIFICATE         | CE                                              |

| SET INCLUDES                                                                                                                                                       |  |  |  |
|--------------------------------------------------------------------------------------------------------------------------------------------------------------------|--|--|--|
| The control cabinet on the pedestal, equipped with the electronic BONBLOCK controller with solenoid valves controlling the operation of the sewage treatment plant |  |  |  |
| A diffuser that aerates the entire chamber                                                                                                                         |  |  |  |
| Monolithic sewage treatment tank                                                                                                                                   |  |  |  |
| Airblower secoh jdk-80                                                                                                                                             |  |  |  |
| Aeration valves                                                                                                                                                    |  |  |  |
| Cover                                                                                                                                                              |  |  |  |
| Extension 50 cm                                                                                                                                                    |  |  |  |
| Sevage treatment manual                                                                                                                                            |  |  |  |
| Certificate/Declaration of Conformity                                                                                                                              |  |  |  |

| TECHNICAL DATA                           |                                                   |  |
|------------------------------------------|---------------------------------------------------|--|
| Total height (with adjustable extension) | 260 cm                                            |  |
| Height without extension                 | 210 cm                                            |  |
| Height to inlet bottom                   | 186 cm                                            |  |
| Height to outlet bottom                  | 176 cm                                            |  |
| Manhole diameter                         | 60 cm                                             |  |
| Tank diameter                            | 175 cm                                            |  |
| Inlet diameter                           | 160 mm                                            |  |
| Outlet diameter                          | 110 mm                                            |  |
| Capacity                                 | up to 1,8 m³/day                                  |  |
| Norm .                                   | EN 12566-3+A2:2013                                |  |
| Material                                 | HDPE high density polyethylene                    |  |
| Guarantee OUI OSS                        | 10 years for tank, 2 years for electrical devices |  |