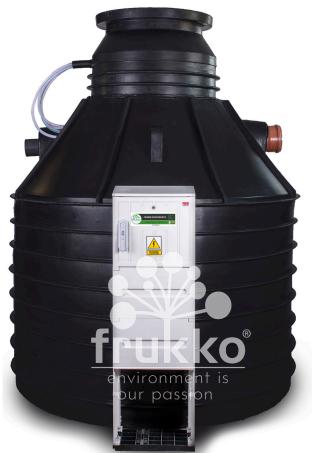

## TECHNICAL CARD FRUKKO BIO ECONOMY 8

| PRODUCT             | FRUKKO BIO ECONOMY 8                            |
|---------------------|-------------------------------------------------|
| TYPE                | Biological sewage treatment plant with aeration |
| PURPOSE             | up tp 8 persons                                 |
| APPLICATION         | Domestic sewage treatment plant                 |
| MANUFACTURE COUNTRY | Poland                                          |
| EUROPEAN NORM       | EN 12566-3+A2:2013                              |
| CERTIFICATE         | CE                                              |

| SET INCLUDES                                          |   |  |
|-------------------------------------------------------|---|--|
| Monolithic sewage treatment tank with areation valves |   |  |
| Control cabinet on pedestal                           |   |  |
| A diffuser that aerates the entire chamber            |   |  |
| Airblower secoh jdk-80                                |   |  |
| Aeration valves                                       |   |  |
| Cover                                                 | Ø |  |
| Extension 50 cm                                       |   |  |
| Sevage treatment manual                               |   |  |
| Certificate/Declaration of Conformity                 |   |  |

| TECHNICAL DATA                           |                                                     |  |
|------------------------------------------|-----------------------------------------------------|--|
| Total height (with adjustable extension) | 230 cm                                              |  |
| Height without extension                 | 180 cm                                              |  |
| Height to inlet bottom                   | 156 cm                                              |  |
| Height to outlet bottom                  | 146 cm                                              |  |
| Manhole diameter                         | 60 cm                                               |  |
| Tank diameter                            | 135 cm                                              |  |
| Inlet diameter                           | 160 mm                                              |  |
| Outlet diameter                          | 110 mm                                              |  |
| Capacity                                 | up to 1,2 m³/day                                    |  |
| Norm                                     | EN 12566-3+A2:2013                                  |  |
| Material CIVIIOIII                       | HDPE high density polyethylene                      |  |
| Guarantee                                | S 10 years for tank, 2 years for electrical devices |  |